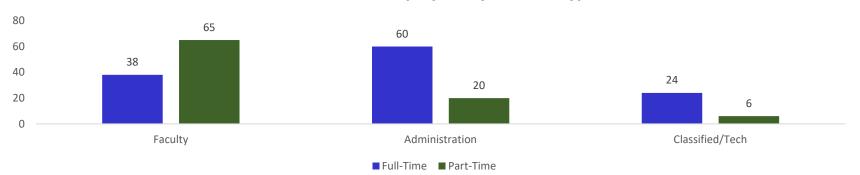

## Fall 2023 Employees by Position Type

| Female |
|--------|
| 119    |
|        |

|    | Employ Position |                |                 |
|----|-----------------|----------------|-----------------|
|    | Faculty         | Administration | Classified/Tech |
| FT | 38              | 60             | 24              |
| PT | 65              | 20             | 6               |